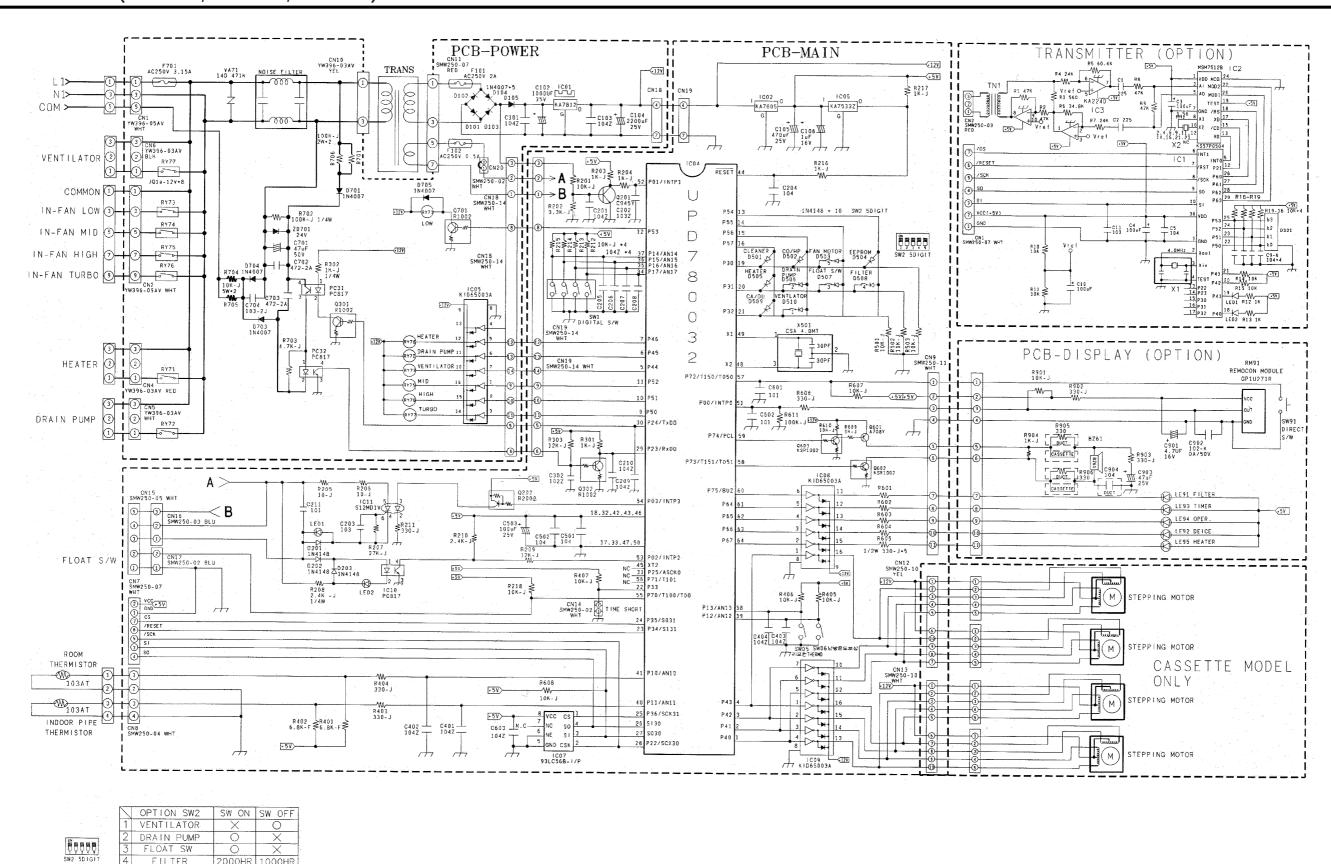

## 11-1 Wired Remote Controller

Samsung Electronics 11-1

11-2 Samsung Electronics

2000HR

5 FAN MOTOR RPM L/M/H M/H/T

1000HR

FILTER

Samsung Electronics 11-3