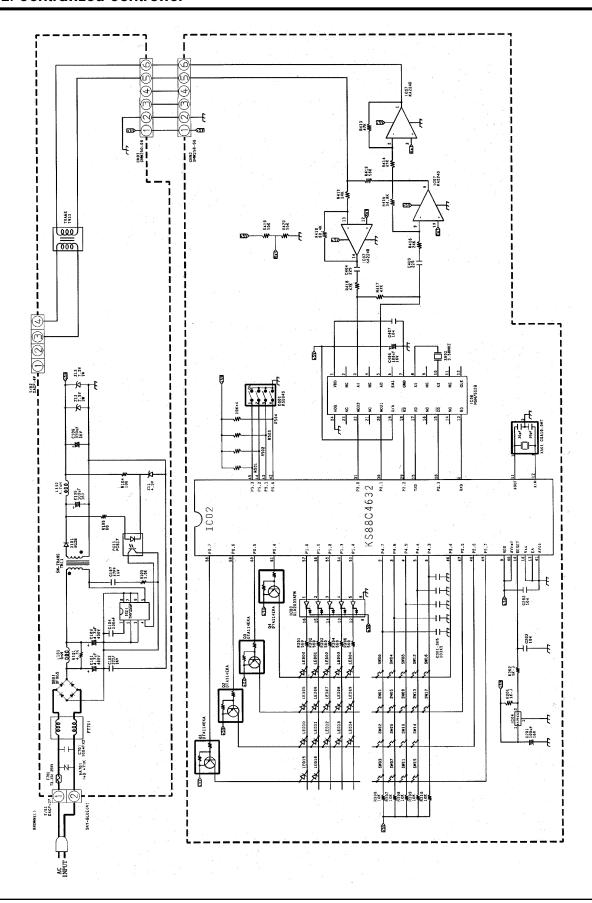

## 11-1 Wired Remote Controller

Samsung Electronics 11-1

11-2 Samsung Electronics

2000HR

5 FAN MOTOR RPM L/M/H M/H/T

1000HR

FILTER

Samsung Electronics 11-3