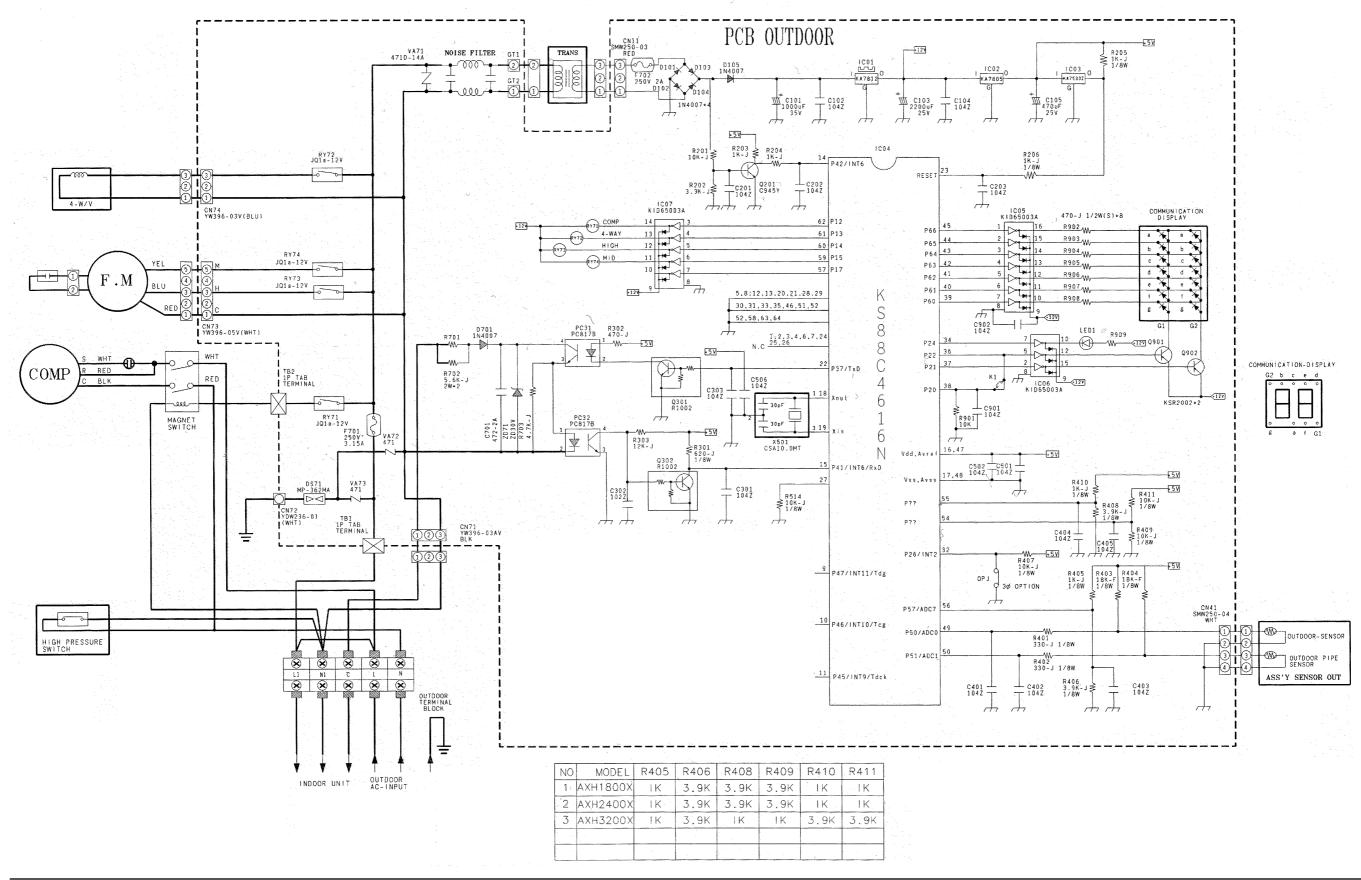

## 11-1 Wired Remote Controller

Samsung Electronics 11-1

11-2 Samsung Electronics

2000HR

5 FAN MOTOR RPM L/M/H M/H/T

1000HR

FILTER

Samsung Electronics 11-3