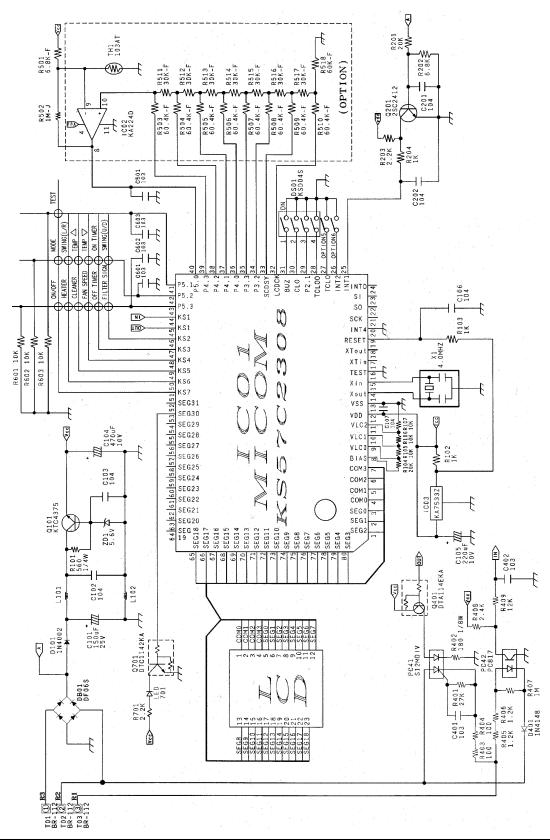

## 11-1 Wired Remote Controller

Samsung Electronics 11-1

11-2 Samsung Electronics

2000HR

5 FAN MOTOR RPM L/M/H M/H/T

1000HR

FILTER

Samsung Electronics 11-3